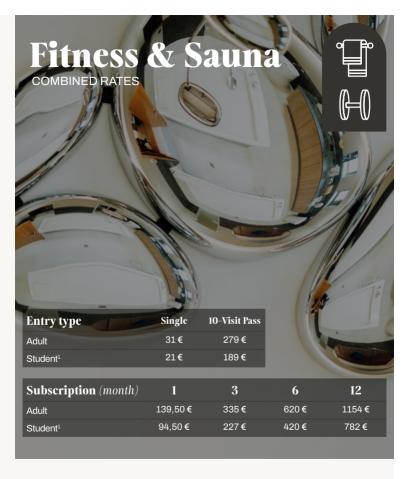

## FITNESS PLAN PURCHASED = FREE POOL ACCESS

| Single | 10-Visit Pass   |
|--------|-----------------|
| 17€    | 153€            |
| 13,50€ | 121,50€         |
| 11€    | 99€             |
|        | 17 €<br>13,50 € |

Additional Entry (if already holding another entry): Adult +14€; Student +10€

| <b>Subscription</b> (month) | 1   | 3    | 6    | 12   |
|-----------------------------|-----|------|------|------|
| Adult                       | 84€ | 201€ | 373€ | 695€ |
| 60+/Reduced Mobility (PMR)  | 66€ | 158€ | 293€ | 546€ |
| Student <sup>1</sup>        | 54€ | 130€ | 240€ | 447€ |